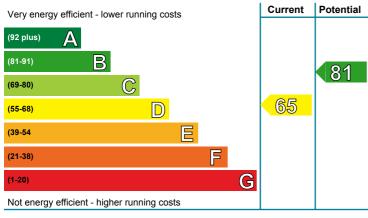

ssessment:** RdSAP, existing dwelling

Approved Organisation: Elmhurst

Main heating and fuel: Boiler and radiators, mains

gas

#### You can use this document to:

- Compare current ratings of properties to see which are more energy efficient and environmentally friendly
- Find out how to save energy and money and also reduce CO<sub>2</sub> emissions by improving your home

| Estimated energy costs for your home for 3 years* | £4,650 | See your recommendations       |
|---------------------------------------------------|--------|--------------------------------|
| Over 3 years you could save*                      | £744   | report for more<br>information |

<sup>\*</sup> based upon the cost of energy for heating, hot water, lighting and ventilation, calculated using standard assumptions



#### **Energy Efficiency Rating**

This graph shows the current efficiency of your home, taking into account both energy efficiency and fuel costs. The higher this rating, the lower your fuel bills are likely to be.

Your current rating is **band D (65)**. The average rating for EPCs in Scotland is **band D (61)**.

The potential rating shows the effect of undertaking all of the improvement measures listed within your recommendations report.



#### **Environmental Impact (CO<sub>2</sub>) Rating**

This graph shows the effect of your home on the environment in terms of carbon dioxide  $(CO_2)$  emissions. The higher the rating, the less impact it has on the environment.

Your current rating is **band D (60)**. The average rating for EPCs in Scotland is **band D (59)**.

The potential rat