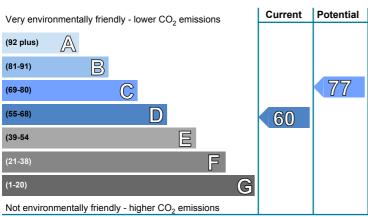

recommendations       |
|---------------------------------------------------|--------|--------------------------------|
| Over 3 years you could save*                      | £744   | report for more<br>information |

<sup>\*</sup> based upon the cost of energy for heating, hot water, lighting and ventilation, calculated using standard assumptions



#### **Energy Efficiency Rating**

This graph shows the current efficiency of your home, taking into account both energy efficiency and fuel costs. The higher this rating, the lower your fuel bills are likely to be.

Your current rating is **band D (65)**. The average rating for EPCs in Scotland is **band D (61)**.

The potential rating shows the effect of undertaking all of the improvement measures listed within your recommendations report.



#### **Environmental Impact (CO<sub>2</sub>) Rating**

This graph shows the effect of your home on the environment in terms of carbon dioxide  $(CO_2)$  emissions. The higher the rating, the less impact it has on the environment.

Your current rating is **band D (60)**. The average rating for EPCs in Scotland is **band D (59)**.

The potential rating shows the effect of undertaking all of the improvement measures listed within your recommendations report.

#### Top actions you can take to save money and make your home more efficient

| Recommended measures                 | Indicative cost | Typical savings over 3 years |
|--------------------------------------|-----------------|------------------------------|
| 1 Floor insulation (suspended floor) | £800 - £1,200   | £489.00