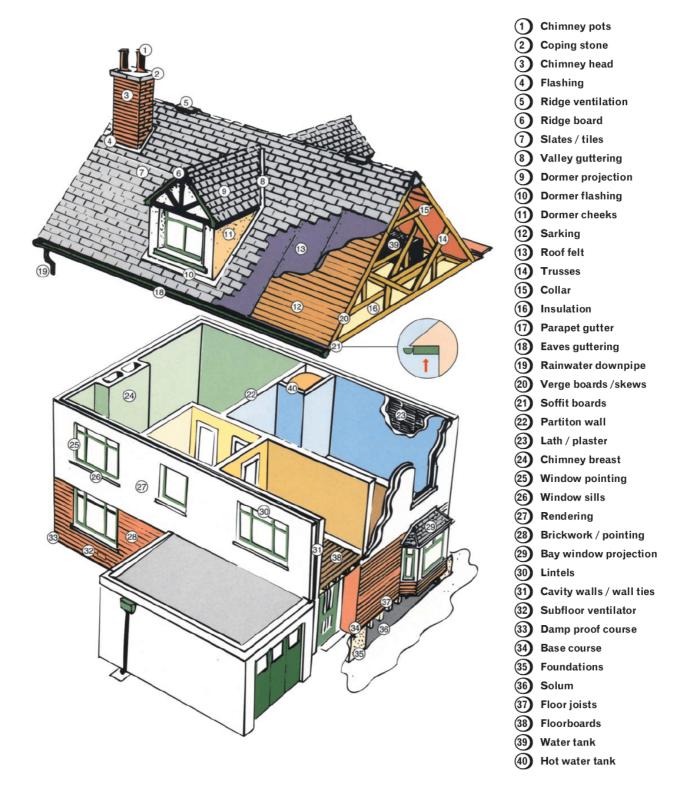

#### Sectional Diagram showing elements of a typical house

Reference may be made in this report to some or all of the above component parts of the property. This diagram may assist you in locating and understanding these items.